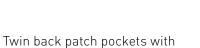

## **FEATURES**

- Dark denim slimmer tapered fit at legs
- 5 Pockets jean with coin pocket at RHS + keyhole loop
- Knee darts
- Twin back patch pockets with detail stitching & seam
- Contrast tan colour twin needle stitching on side seams rises and pockets for extra reinforcement