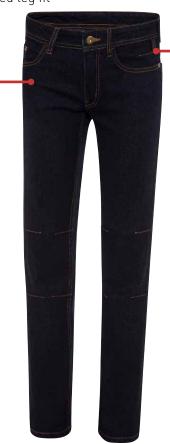

## **BOOMERANG**SAFETY WEAR RANGE

Dark denim stretch jean - tapered leg fit

5 Pockets jean with coin pocket at RHS + keyhole loop

## **FEATURES**

- Dark denim slimmer tapered fit at legs
- 5 Pockets jean with coin pocket at RHS + keyhole loop
- Knee darts
- Twin back patch pockets with detail stitching & seam
- Contrast tan colour twin needle stitching on side seams rises and pockets for extra reinforcement