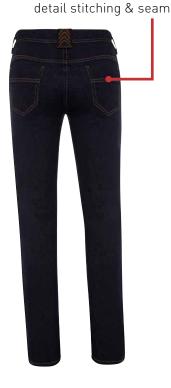

## **FEATURES**

- Dark denim slimmer tapered fit at legs
- 5 Pockets jean with coin pocket at RHS + keyhole loop
- Knee darts
- Twin back patch pockets with detail stitching & seam
- Contrast tan colour twin needle stitching on side seams rises and pockets for extra reinforcement